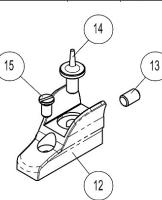

| ITEM NO. | PART NUMBER | DESCRIPTION                    | QTY. | PRICE EACH |
|----------|-------------|--------------------------------|------|------------|
| 1        | TS00173     | SIGHT BASE                     | 1    | \$20.00    |
| 2        | TS00107     | WINDAGE SCREW, A2              | 1    | \$ 3.00    |
| 3        | TS00170     | KNOB                           | 1    | \$ 8.00    |
| 4        | TS00136     | BALL, .125" DIAMETER CHROME    | 2    | \$ 1.00    |
| 5        | TS00135     | ELEVATION DETENT SPRING        | 2    | \$ 1.00    |
| 6        | TS00238     | LOCK BLOCK ASSEMBLY            | 1    | \$ 8.50    |
| 7        | TS00239     | NUT                            | 1    | \$ 5.00    |
| 8        | TS00168     | DISC SPRING                    | 1    | \$ 2.00    |
| 9        | TS00017     | ROLL PIN                       | 1    | \$ 0.50    |
| 10       | TS00116     | DETENT SPRING                  | 1    | \$ 1.50    |
| 11       | TS00169     | STABILIZER PLUNGER             | 1    | \$ 1.50    |
| 12       | TS00174     | FRONT SIGHT BASE               | 1    | \$12.00    |
| 13       | TS00142     | SOCKET SET SCREW - 8-32 X .25" | 1    | \$.75      |
| 14       | TS00175     | POST                           | 1    | \$ 5.00    |
| 15       |             | USE ORIGINAL CZ SCREW          | 1    |            |
| 16       | TS00134     | APERTURE062 DIA.               | 1    | \$ 8.00    |
| 17       | TS00131     | SPRING WASHER, ELEVATION       | 1    | \$ 2.00    |
| 18       | TS00132     | ELEVATION BASE                 | 1    | \$10.00    |
| 19       | TS00133     | DIAL                           | 1    | \$ 5.00    |
|          |             |                                |      |            |

6. Install the Front Sight Tower and tighten the CZ screw to secure it to the barrel as shown in Figure 1.

7. Apply a small amount of low to medium Loc tite to the threads on Lock Block Assembly (TS00238).