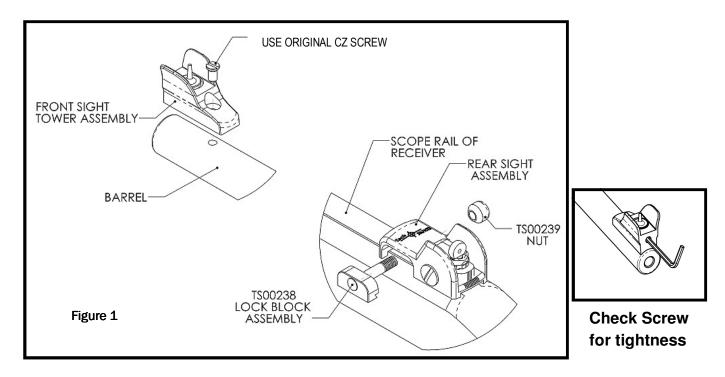

6. Install the Front Sight Tower and tighten the CZ screw to secure it to the barrel as shown in Figure 1.

7. Apply a small amount of low to medium Loc tite to the threads on Lock Block Assembly (TS00238).

8. Position the Rear Sight Assembly on the scope rail.

9. Slide the Rear Sight Assembly to the left, engaging the right side of the scope rail.

10. Assemble the Nut (TS00239) and the Lock Block Assembly (TS00238) as shown in Figure 1.

11. Slide the Rear Sight Assembly to the desired position and tighten the nut, securing the assembly to the scope rail. (See Figure 1).

12. This completes the installation of the TSM200CZ.