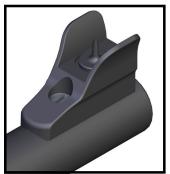

6. Install the Front Sight Tower and tighten the CZ screw to secure it to the barrel as shown in Figure 1.

7. Apply a small amount of low to medium Loc tite to the threads on Lock Block Assembly (TS00238).