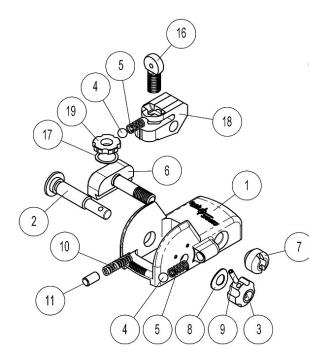

| ITEM NO. | PART NUMBER | DESCRIPTION                    | QTY. | PRICE EACH |
|----------|-------------|--------------------------------|------|------------|
| 1        | TS00173     | SIGHT BASE                     | 1    | \$20.00    |
| 2        | TS00107     | WINDAGE SCREW, A2              | 1    | \$ 3.00    |
| 3        | TS00170     | KNOB                           | 1    | \$ 8.00    |
| 4        | TS00136     | BALL, .125" DIAMETER CHROME    | 2    | \$ 1.00    |
| 5        | TS00135     | ELEVATION DETENT SPRING        | 2    | \$ 1.00    |
| 6        | TS00238     | LOCK BLOCK ASSEMBLY            | 1    | \$ 8.50    |
| 7        | TS00239     | NUT                            | 1    | \$ 5.00    |
| 8        | TS00168     | DISC SPRING                    | 1    | \$ 2.00    |
| 9        | TS00017     | ROLL PIN                       | 1    | \$ 0.50    |
| 10       | TS00116     | DETENT SPRING                  | 1    | \$ 1.50    |
| 11       | TS00169     | STABILIZER PLUNGER             | 1    | \$ 1.50    |
| 12       | TS00174     | FRONT SIGHT BASE               | 1    | \$12.00    |
| 13       | TS00142     | SOCKET SET SCREW - 8-32 X .25" | 1    | \$.75      |
| 14       | TS00175     | POST                           | 1    | \$ 5.00    |
| 15       |             | USE ORIGINAL CZ SCREW          | 1    |            |
| 16       | TS00134     | APERTURE062 DIA.               | 1    | \$ 8.00    |
| 17       | TS00131     | SPRING WASHER, ELEVATION       | 1    | \$ 2.00    |
| 18       | TS00132     | ELEVATION BASE                 | 1    | \$10.00    |
| 19       | TS00133     | DIAL                           | 1    | \$ 5.00    |
|          |             |                                |      |            |

8. Position the Rear Sight Assembly on the scope rail.

9. Slide the Rear Sight Assembly to the left, engaging the right side of the scope rail.

10. Assemble the Nut (TS00239) and the Lock Block Assembly (TS00238) as shown in Figure 1.

11. Slide the Rear Sight Assembly to the desired position and tighten the nut, securing the assembly to the scope rail. (See Figure 1).

12. This completes the installation of the TSM200CZ.