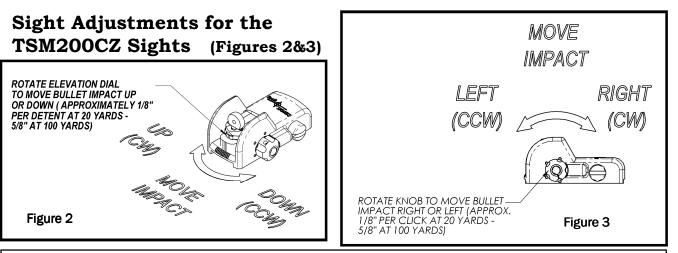

The TSM200CZ gives the shooter a quality extended sighting radius aperture sight. Although we have made every effort to create a sight that will increase the accuracy of your firearm, we can make no guarantee as to the results each individual will experience using the sight.