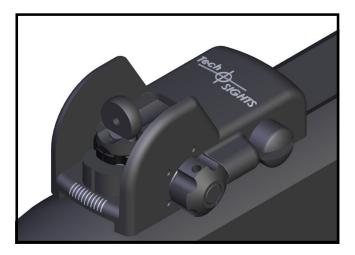

8. Position the Rear Sight Assembly on the scope rail.

9. Slide the Rear Sight Assembly to the left, engaging the right side of the scope rail.

10. Assemble the Nut (TS00239) and the Lock Block Assembly (TS00238) as shown in Figure 1.

11. Slide the Rear Sight Assembly to the desired position and tighten the nut, securing the assembly to the scope rail. (See Figure 1).

12. This completes the installation of the TSM200CZ.