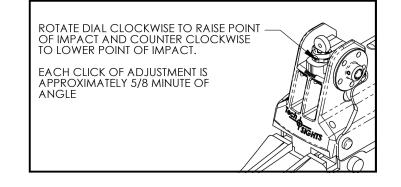

## AK100 & AK200 SIGHT ADJUSTING INSTRUCTIONS & PARTS LIST FOR THE AK47 RIFLE & VARIANTS

Sight Adjusting Instructions & Parts List for the AK Series Sights

| ITEM NO. | PART NUMBER | DESCRIPTION                    | QTY. | PRICE EACH |
|----------|-------------|--------------------------------|------|------------|
| 1        | TS00109     | REAR SIGHT APERTURE            | 1    | \$ 8.00    |
| 2        | TS00108     | WINDAGE DRUM                   | 1    | \$ 4.00    |
| 3        | TS00107     | WINDAGE SCREW                  | 1    | \$ 3.00    |
| 4        | TS00017     | ROLL PIN, 1/16 X 1/4"          | 1    | \$ .50     |
| 5        | TS00106     | APERTURE SPRING                | 1    | \$ 1.50    |
| 6        | TS00002     | REAR SIGHT DETENT              | 1    | \$ 1.00    |
| 7        | TS00116     | DETENT SPRING                  | 1    | \$ 1.50    |
| 8        | TS00187     | COVER DETENT PLUNGER           | 2    | \$ 3.00    |
| 9        | TS00204     | COVER DETENT SPRING            | 2    | \$ 2.00    |
| 10       | TS00186     | SIGHT BASE ASSEMBLY            | 1    | \$59.00    |
| 11       | TS00132     | ELEVATION BASE                 | 1    | \$10.00    |
| 12       | TS00133     | DIAL                           | 1    | \$ 5.00    |
| 13       | TS00134     | APERTURE062 DIA.               | 1    | \$ 8.00    |
| 14       | TS00131     | SPRING WASHER, ELEVATION       | 1    | \$ 2.00    |
| 15       | TS00135     | ELEVATION DETENT SPRING        | 1    | \$ 1.00    |
| 16       | TS00136     | BALL, .125" DIAMETER CHROME    | 1    | \$ .50     |
| 17       | TS00188     | ROLL PIN, 3/32 X 3/8"          | 2    | \$ .75     |
| 18       | TS00142     | SOCKET SET SCREW - 8-32 X .25" | 1    | \$ .75     |
| 19       | TS00019     | DISC SPRING                    | 1    | \$ 2.50    |
| 20       | TS00117     | SIGHT REPLACEMENT PIN          | 1    | \$ 5.00    |
| 21       | TS00189     | COVER                          | 1    | \$20.00    |
| 22       | TS00190     | COVER (YUGO)                   | 1    | \$20.00    |
|          |             |                                |      |            |