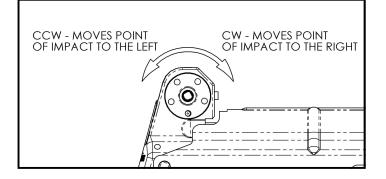

## AK100 & AK200 SIGHT ADJUSTING INSTRUCTIONS & PARTS LIST FOR THE AK47 RIFLE & VARIANTS

Sight Adjusting Instructions & Parts List for the AK Series Sights

| ITEM NO. | PART NUMBER | DESCRIPTION                    | QTY. | PRICE EACH |
|----------|-------------|--------------------------------|------|------------|
| 1        | TS00109     | REAR SIGHT APERTURE            | 1    | \$ 8.00    |
| 2        | TS00108     | WINDAGE DRUM                   | 1    | \$ 4.00    |
| 3        | TS00107     | WINDAGE SCREW                  | 1    | \$ 3.00    |
| 4        | TS00017     | ROLL PIN, 1/16 X 1/4"          | 1    | \$ .50     |
| 5        | TS00106     | APERTURE SPRING                | 1    | \$ 1.50    |
| 6        | TS00002     | REAR SIGHT DETENT              | 1    | \$ 1.00    |
| 7        | TS00116     | DETENT SPRING                  | 1    | \$ 1.50    |
| 8        | TS00187     | COVER DETENT PLUNGER           | 2    | \$ 3.00    |
| 9        | TS00204     | COVER DETENT SPRING            | 2    | \$ 2.00    |
| 10       | TS00186     | SIGHT BASE ASSEMBLY            | 1    | \$59.00    |
| 11       | TS00132     | ELEVATION BASE                 | 1    | \$10.00    |
| 12       | TS00133     | DIAL                           | 1    | \$ 5.00    |
| 13       | TS00134     | APERTURE062 DIA.               | 1    | \$ 8.00    |
| 14       | TS00131     | SPRING WASHER, ELEVATION       | 1    | \$ 2.00    |
| 15       | TS00135     | ELEVATION DETENT SPRING        | 1    | \$ 1.00    |
| 16       | TS00136     | BALL, .125" DIAMETER CHROME    | 1    | \$ .50     |
| 17       | TS00188     | ROLL PIN, 3/32 X 3/8"          | 2    | \$ .75     |
| 18       | TS00142     | SOCKET SET SCREW - 8-32 X .25" | 1    | \$ .75     |
| 19       | TS00019     | DISC SPRING                    | 1    | \$ 2.50    |
| 20       | TS00117     | SIGHT REPLACEMENT PIN          | 1    | \$ 5.00    |
| 21       | TS00189     | COVER                          | 1    | \$20.00    |
| 22       | TS00190     | COVER (YUGO)                   | 1    | \$20.00    |
|          |             |                                |      |            |