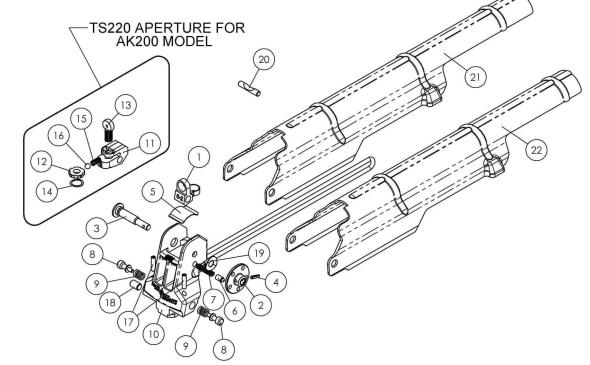

## AK100 & AK200 SIGHT ADJUSTING INSTRUCTIONS & PARTS LIST FOR THE AK47 RIFLE & VARIANTS

Sight Adjusting Instructions & Parts List for the AK Series Sights

| ITEM NO. | PART NUMBER | DESCRIPTION                    | QTY. | PRICE EACH |
|----------|-------------|--------------------------------|------|------------|
| 1        | TS00109     | REAR SIGHT APERTURE            | 1    | \$ 8.00    |
| 2        | TS00108     | WINDAGE DRUM                   | 1    | \$ 4.00    |
| 3        | TS00107     | WINDAGE SCREW                  | 1    | \$ 3.00    |
| 4        | TS00017     | ROLL PIN, 1/16 X 1/4"          | 1    | \$ .50     |
| 5        | TS00106     | APERTURE SPRING                | 1    | \$ 1.50    |
| 6        | TS00002     | REAR SIGHT DETENT              | 1    | \$ 1.00    |
| 7        | TS00116     | DETENT SPRING                  | 1    | \$ 1.50    |
| 8        | TS00187     | COVER DETENT PLUNGER           | 2    | \$ 3.00    |
| 9        | TS00204     | COVER DETENT SPRING            | 2    | \$ 2.00    |
| 10       | TS00186     | SIGHT BASE ASSEMBLY            | 1    | \$59.00    |
| 11       | TS00132     | ELEVATION BASE                 | 1    | \$10.00    |
| 12       | TS00133     | DIAL                           | 1    | \$ 5.00    |
| 13       | TS00134     | APERTURE062 DIA.               | 1    | \$ 8.00    |
| 14       | TS00131     | SPRING WASHER, ELEVATION       | 1    | \$ 2.00    |
| 15       | TS00135     | ELEVATION DETENT SPRING        | 1    | \$ 1.00    |
| 16       | TS00136     | BALL, .125" DIAMETER CHROME    | 1    | \$ .50     |
| 17       | TS00188     | ROLL PIN, 3/32 X 3/8"          | 2    | \$ .75     |
| 18       | TS00142     | SOCKET SET SCREW - 8-32 X .25" | 1    | \$ .75     |
| 19       | TS00019     | DISC SPRING                    | 1    | \$ 2.50    |
| 20       | TS00117     | SIGHT REPLACEMENT PIN          | 1    | \$ 5.00    |
| 21       | TS00189     | COVER                          | 1    | \$20.00    |
| 22       | TS00190     | COVER (YUGO)                   | 1    | \$20.00    |
|          |             |                                |      |            |