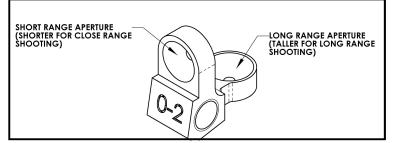

## AK100 & AK200 SIGHT ADJUSTING INSTRUCTIONS & PARTS LIST FOR THE AK47 RIFLE & VARIANTS

Sight Adjusting Instructions & Parts List for the AK Series Sights

| ITEM NO. | PART NUMBER | DESCRIPTION                    | QTY. | PRICE EACH |
|----------|-------------|--------------------------------|------|------------|
| 1        | TS00109     | REAR SIGHT APERTURE            | 1    | \$ 8.00    |
| 2        | TS00108     | WINDAGE DRUM                   | 1    | \$ 4.00    |
| 3        | TS00107     | WINDAGE SCREW                  | 1    | \$ 3.00    |
| 4        | TS00017     | ROLL PIN, 1/16 X 1/4"          | 1    | \$ .50     |
| 5        | TS00106     | APERTURE SPRING                | 1    | \$ 1.50    |
| 6        | TS00002     | REAR SIGHT DETENT              | 1    | \$ 1.00    |
| 7        | TS00116     | DETENT SPRING                  | 1    | \$ 1.50    |
| 8        | TS00187     | COVER DETENT PLUNGER           | 2    | \$ 3.00    |
| 9        | TS00204     | COVER DETENT SPRING            | 2    | \$ 2.00    |
| 10       | TS00186     | SIGHT BASE ASSEMBLY            | 1    | \$59.00    |
| 11       | TS00132     | ELEVATION BASE                 | 1    | \$10.00    |
| 12       | TS00133     | DIAL                           | 1    | \$ 5.00    |
| 13       | TS00134     | APERTURE062 DIA.               | 1    | \$ 8.00    |
| 14       | TS00131     | SPRING WASHER, ELEVATION       | 1    | \$ 2.00    |
| 15       | TS00135     | ELEVATION DETENT SPRING        | 1    | \$ 1.00    |
| 16       | TS00136     | BALL, .125" DIAMETER CHROME    | 1    | \$ .50     |
| 17       | TS00188     | ROLL PIN, 3/32 X 3/8"          | 2    | \$ .75     |
| 18       | TS00142     | SOCKET SET SCREW - 8-32 X .25" | 1    | \$ .75     |
| 19       | TS00019     | DISC SPRING                    | 1    | \$ 2.50    |
| 20       | TS00117     | SIGHT REPLACEMENT PIN          | 1    | \$ 5.00    |
| 21       | TS00189     | COVER                          | 1    | \$20.00    |
| 22       | TS00190     | COVER (YUGO)                   | 1    | \$20.00    |
|          |             |                                |      |            |